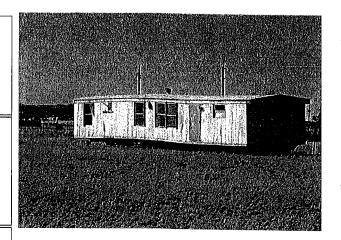

Y C/53 (2.23)  | <u>en</u>    | Sq Ft                            | Acres                                               | Taxable                           |
| Assessment   2022                                                    | (Y C/53 (2.23)  | <u>en</u>    | Sq Ft                            | Acres                                               | Taxable                           |

Remarks



**Torrance County** Property Profile

Account: Mill Levy: R028346

Tax Year: 2022

Account Type: Vacant Land

Version: 01/11/2022

Area ID: 8OUTEDGN

Estimated Ta

Parcel:1-044-049-410-254-

Map Number:

\*This mill lev

ecent tax roll

Status:

Active

Name and Address Information

MEDINA-LOPEZ JOSE G 236 GEN ARNOLD NE ALBUQUERQUE, NM 87123 **Property Location** 

20 POLLO RD MORIARTY, NM 87035



#### Legal Description

S: 32 T: 9N R: 8E SITUS INFORMATION: 20 POLLO RD MORIARTY 87035, SECTION 32 T9N R8E TR-E LANDS OF WALTER DAVIS SURVEY B-276 A

### Assessment Information

2022 Actual Assessed Sq Ft Acres Taxable

Land

Improvements

Exempt

Total

2021

Land

Improvements

Exempt

Total

**User Remarks** 



| Property Pro                                                         | ofile Toi   | rance Co        | unty                         |                                                     |          |
|----------------------------------------------------------------------|-------------|-----------------|------------------------------|-----------------------------------------------------|----------|
| Mill Levy:<br>Estimated                                              | R0275