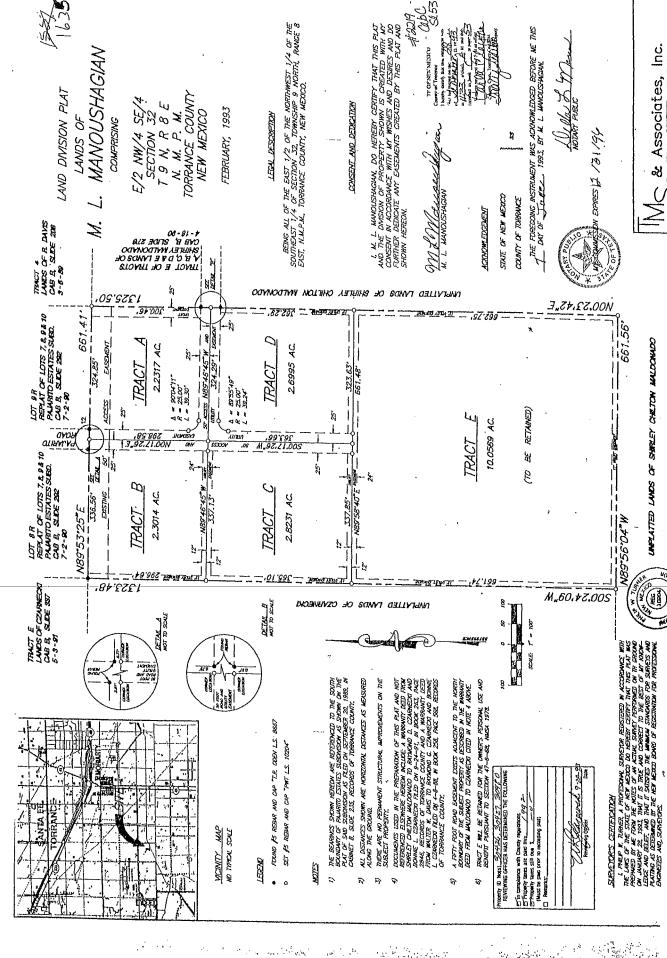

#### **Staff Exhibits:**

**Exhibit S-1:** Survey plat of the Lands of Manoushagian, Excerpt from Torrance County Zoning Ordinance Section 4 Definitions, Excerpt from Torrance County Zoning Ordinance Section 11.B(1).

## Exhibit S-1

Chanta & Alyssa Woods

25 Pollo Road

Moriarty, NM

Torrance County

Manoushagian Survey Plat TCZO Section 4 Definitions TCZO Section 11.B(1)

& Associates, Inc. ) BNAMERS - MARKETS - SANGERS SOOS MARKET, SANE 3